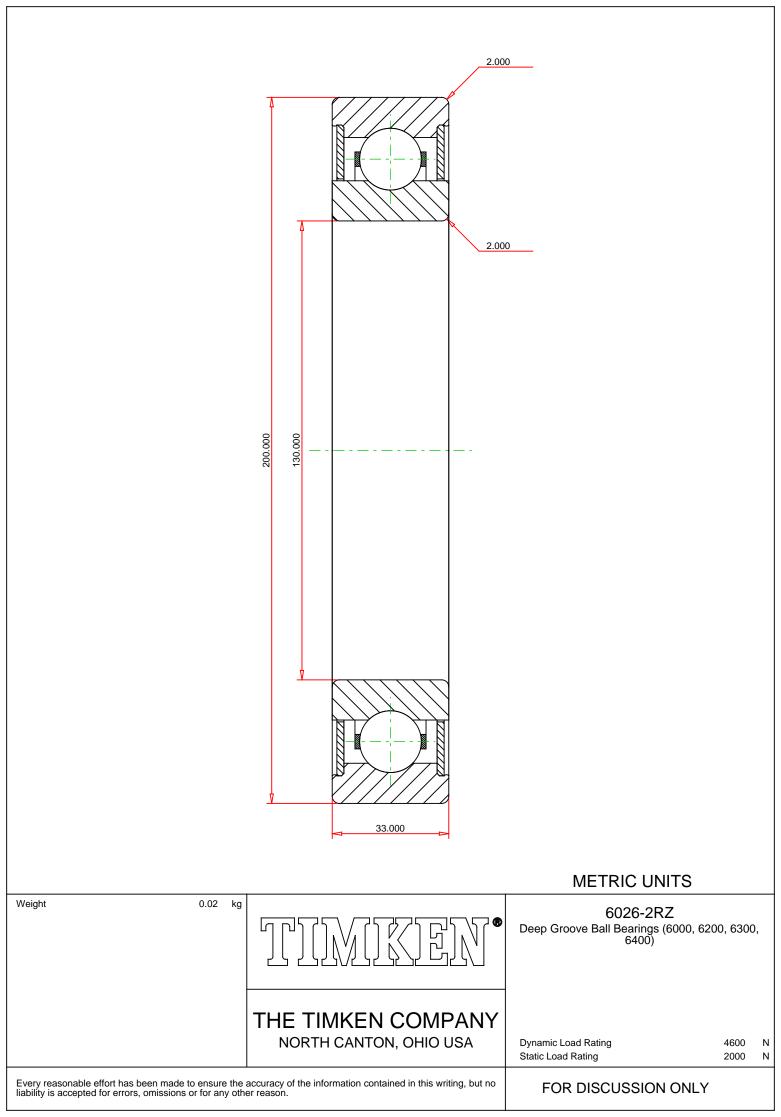

## Specifications | Dimensions | Basic Load Ratings | Factors

| Specifications – |              |                   |  |  |  |
|------------------|--------------|-------------------|--|--|--|
|                  | Clearance    | C0 (Normal)       |  |  |  |
|                  | Bore Size d  |                   |  |  |  |
|                  |              | 130.000 mm        |  |  |  |
|                  | Features     | Non-Contact Seals |  |  |  |
|                  | Bearing Type | Standard DGBB     |  |  |  |
|                  | Weight       | 3.15 Kg           |  |  |  |

## Dimensions

200.000 mm

33.000 mm

| Radius I             | Rs min            | 2.000 mm |  |  |  |  |
|----------------------|-------------------|----------|--|--|--|--|
| Basic Load Ratings – |                   |          |  |  |  |  |
| Cr - Dyr             | namic Load Rating | 105 kN   |  |  |  |  |
| C0r - St             | atic Load Rating  | 96.8 kN  |  |  |  |  |
| Factors              |                   |          |  |  |  |  |
| Grease               | Reference Speed   | 4100 rpm |  |  |  |  |
| Oil Refe             | erence Speed      | 5900 rpm |  |  |  |  |